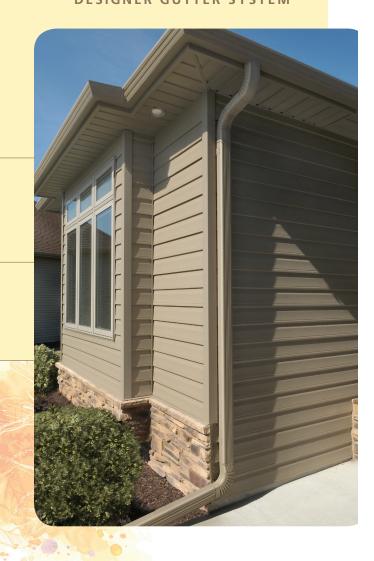

## **DISCOVER THE ADVANTAGES** OF ABC SEAMLESS GUTTER SYSTEMS

America's first name in seamless steel siding, ABC Seamless, delivers the same reputation for beauty, quality and lasting value to the details of your home. ABC Seamless gutter systems are formed from a heavy-weight steel core and finished with the same multilayer, weather-defying coatings as the home siding that has made us famous. Here's our promise: Our gutters will not crack, peel or blister.

## **OUR CUSTOMERS SAY**

ABC Seamless gutter systems are the workhorses of protecting your home from the weather. Not only do they defend your roof and foundation from the threat of water damage. These gutters look good while they're hard at work! Designer colors duplicate or complement other ABC Seamless products, from siding to fascia and soffits. If you ever need to replace or add to your system, you can count us. In over 30 years we have **never** discontinued a color.

## COLORS

ABC Seamless gutter systems are available in more than 30 colors to match or complement your siding, fascia and soffit. We have never discontinued the availability of any color.

UP TO 8