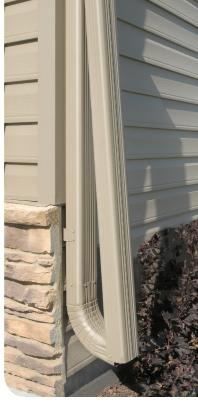

## HIDDEN STEEL GUTTER HANGERS

You expect great looks from ABC Seamless siding, and that goes for our gutters, too. We install your gutters with larger, stronger steel hangers instead of the traditional smaller, weaker aluminum hangers ... for greater support that stands the test of time. Also, very adaptable for a gutter cover.