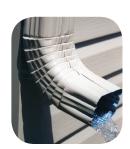

## DOWNSPOUT CAPABIBLITY IS DOUBLE

Our larger downspouts carry twice as much rain or meltwater off your roof and away from your foundation.
Compared to everyday products, ABC Seamless gutter systems drain faster. That reduces shingle damage and roof rot, along with seepage around your vulnerable foundation.

## DARE TO COMPARE HEAVY DUTY STEEL VS. ALUMINUM

Our downspouts live up to your expectations. Their heavy-duty steel construction resists crushing and damage. They fold at the elbow, too, to keep them out of the way when mowing.