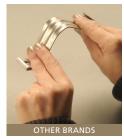

## DARE TO COMPARE HEAVY DUTY STEEL VS. ALUMINUM

Our downspouts live up to your expectations. Their heavy-duty steel construction resists crushing and damage. They fold at the elbow, too, to keep them out of the way when mowing.