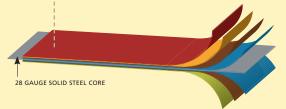

### **GAUGE STEEL**

Our heavier steel makes ABC Seamless gutter systems stronger and more durable. Our gutters stand up to the worst weather. When mother nature threatens, you'll have peace of mind knowing you have a dependable gutter system.

- AKZO-NOBEL REL-SHIELD 4 PVC COATING
- AKZO-NOBEL 6000 UNIVERSAL CORROSION RESISTANT PRIMER
- BONDERITE 1402W CONVERSION COAT
- G-90 GALVANIZED COATING

- 28 GAUGE SOLID STEEL CORE
- G-90 GALVANIZED COATING
- BONDERITE 1402W CONVERSION COAT
- CORROSION RESISTANT BACKER COAT