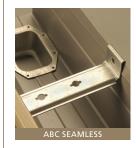

## HIDDEN STEEL GUTTER HANGERS

You expect great looks from ABC Seamless siding, and that goes for our gutters, too. We install your gutters with larger, stronger steel hangers instead of the traditional smaller, weaker aluminum hangers ... for greater support that stands the test of time. Also, very adaptable for a gutter cover.