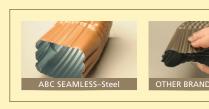

## **DISCOVER THE ADVANTAGES** OF ABC SEAMLESS GUTTER SYSTEMS

America's first name in seamless steel siding, ABC Seamless, delivers the same reputation for beauty, quality and lasting value to the details of your home. ABC Seamless gutter systems are formed from a heavy-weight steel core and finished with the same multilayer, weather-defying coatings as the home siding that has made us famous. Here's our promise: Our gutters will not crack, peel or blister.

> **COATINGS** — Layers of exhaustively tested coatings cover the heavy-gauge core protection

### **GAUGE STEEL**

Our heavier steel makes ABC Seamless gutter systems stronger and more durable. Our gutters stand up to the worst weather. When mother nature threatens, you'll have peace of mind knowing you have a dependable gutter system.