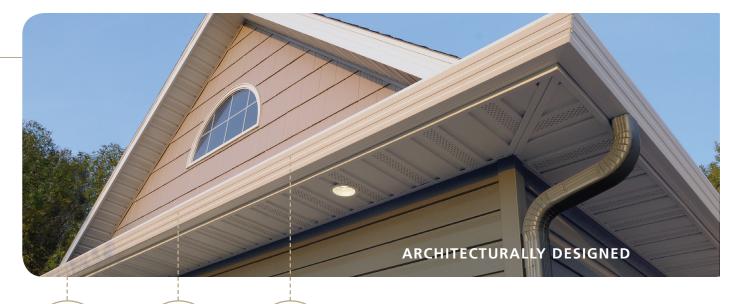

## **DISCOVER THE ADVANTAGES** OF ABC SEAMLESS GUTTER SYSTEMS

America's first name in seamless steel siding, ABC Seamless, delivers the same reputation for beauty, quality and lasting value to the details of your home. ABC Seamless gutter systems are formed from a heavy-weight steel core and finished with the same multilayer, weather-defying coatings as the home siding that has made us famous. Here's our promise: Our gutters will not crack, peel or blister.

## HIDDEN STEEL GUTTER HANGERS

You expect great looks from ABC Seamless siding, and that goes for our gutters, too. We install your gutters with larger, stronger steel hangers instead of the traditional smaller, weaker aluminum hangers ... for greater support that stands the test of time. Also, very adaptable for a gutter cover.